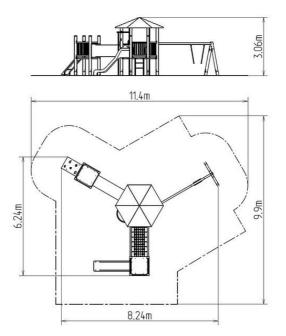

# **Basic information**

| Age category                 | 2 - 15 years             |
|------------------------------|--------------------------|
| Minimum area                 | 11,4 m x 9,9 m           |
| Equipment measurements       | 8,24 m x 6,24 m x 3,06 m |
| Free fall height:            | 1 m                      |
| Load capacity:               | 1188 kg                  |
| Max. number of users:        | 22                       |
| Fall zone: EN 1177           | Grass surface            |
| Designation:                 | exterior                 |
| Availability of spare parts: | supplied by the          |
| Certificate of Compliance:   | ČSN EN 1176 - 1, 2, 3    |
|                              |                          |