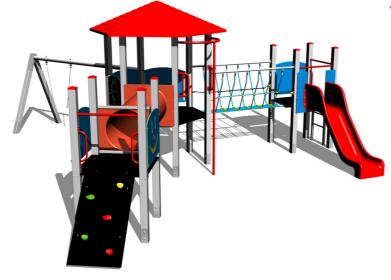

# UNIVERSAL 6U306KS - silver

6U-306KS-10

Product type

#### Equipment

3x tower, slide, roof, sloping climbing wall, rope bridge, ladder, crawl tunnel between the towers, fire pole, chain swing, 6x barrier from HDPE.

We reserve the right to change products without prior notice, which will, from our point of view, improve quality. The pictures are only informative and the products shown may differ from the products that we currently supply. We also reserve the right to make printing errors and assume no responsibility for their possible consequences. Otherwise, our terms and conditions apply. 30.04.2025