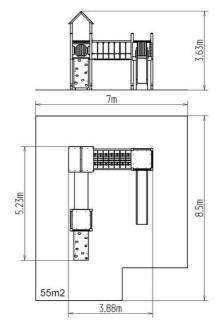

# **Basic information**

| Age category                 | 3 - 15 years                        |
|------------------------------|-------------------------------------|
| Minimum area                 | 8,5 m x 7 m                         |
| Equipment measurements       | 5,23 m x 4 m x 3,63 m               |
| Free fall height:            | 1,5 m                               |
| Load capacity:               | 1026 kg                             |
| Max. number of users:        | 19                                  |
| Fall zone: EN 1177           | Rubber or gravel, 55 m <sup>2</sup> |
| Designation:                 | exterior                            |
| Availability of spare parts: | supplied by the                     |
| Certificate of Compliance:   | ČSN EN 1176 - 1, 2, 3               |
|                              |                                     |