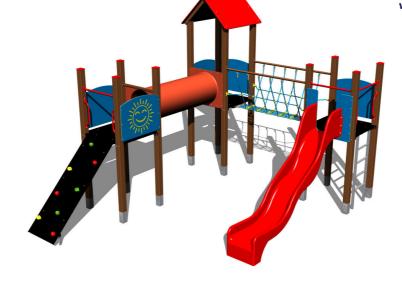

# UNIVERSAL 4U305KW - brown

Product type

4U-305KW-15

# Equipment

3x tower, slide, A-shaped roof, sloping climbing wall, rope bridge, ladder, 5x barrier from HDPE, crawl tunnel between the towers.

We reserve the right to change products without prior notice, which will, from our point of view, improve quality. The pictures are only informative and the products shown may differ from the products that we currently supply. We also reserve the right to make printing errors and assume no responsibility for their possible consequences. Otherwise, our terms and conditions apply. 30.04.2025