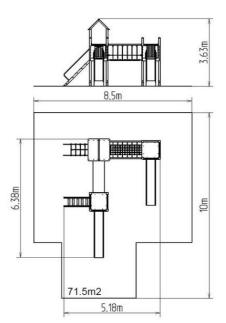

# **Basic information**

| Age category<br>Minimum area<br>Equipment measurements<br>Free fall height:<br>Load capacity:<br>Max. number of users:<br>Fall zone: EN 1177<br>Designation: | 3 - 15 years<br>8,5 m x 10 m<br>5,18 m x 6,38 m x 3,63 m<br>1,5 m<br>1134 kg<br>21<br>Rubber or gravel, 71,5 m <sup>2</sup><br>exterior |
|--------------------------------------------------------------------------------------------------------------------------------------------------------------|-----------------------------------------------------------------------------------------------------------------------------------------|
| Fall zone: EN 1177                                                                                                                                           | Rubber or gravel, 71,5 m <sup>2</sup>                                                                                                   |
| Certificate of Compliance:                                                                                                                                   | ČSN EN 1176 - 1, 2, 3                                                                                                                   |