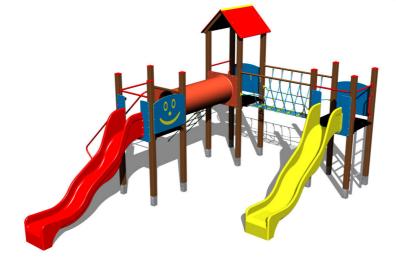

# Equipment

3x tower, 2x slide, A-shaped roof, rope bridge, ladder, 3x barrier from HDPE, crawl tunnel between the towers, sloping net access, sloping ramp with steps and metal handles.

We reserve the right to change products without prior notice, which will, from our point of view, improve quality. The pictures are only informative and the products shown may differ from the products that we currently supply. We also reserve the right to make printing errors and assume no responsibility for their possible consequences. Otherwise, our terms and conditions apply. 30.04.2025

The slides are made from fibreglass. The surfaces of the slides, steps, etc. are made from high quality HDPE plastic (high density coloured polyethylene, which is characterised by high colour stability, UV resistance but mainly safety as it doesn't break and therefore there is no danger of injury to children by sharp fragments). The rope bridge and the climbing net are made using HERKULES material (16 mm thick ropes made from polypropylene with a steel internal core) and are connected with plastic or aluminium joints. The platforms are made from HPL (High-pressure laminate, which is characterised by high colour stability and water resistance). The crawler tunnel is made of fibreglass with high UV stability and high colour stability. The roof is made from HPL (High-pressure laminate, and water resistance). All fastening material is galvanized or stainless steel.

# Material

Platform - HPL Metal units - stainless steel Ropes and nets - polypropylene with a steel internal core Plastic parts - HDPE, polyamide Slides - fibreglass Tunnel - fibreglass Roof - HPL