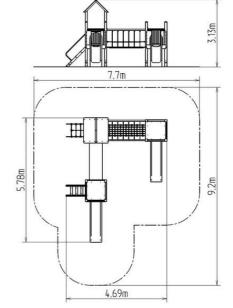

### **Basic information**

Age category 2 - 15 years Minimum area 7,7 m x 9,2 m

Equipment measurements 4,69 m x 5,78 m x 3,13 m

Free fall height: 1 m
Load capacity: 1134 kg
Max. number of users: 21

Fall zone: EN 1177 Grass surface
Designation: exterior
Availability of spare parts: supplied by the
Certificate of Compliance: ČSN EN 1176 - 1, 2, 3