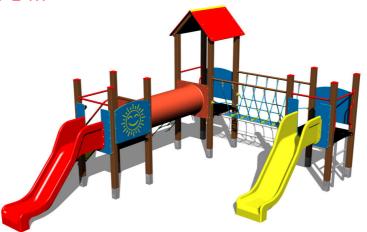

# **Equipment**

3x tower, 2x slide, A-shaped roof, rope bridge, ladder, 3x barrier from HDPE, crawl tunnel between the towers, sloping net access, sloping ramp with steps and metal handles.

The slides are made from fibreglass. The surfaces of the slides, steps, etc. are made from high quality HDPE plastic (high density coloured polyethylene, which is characterised by high colour stability, UV resistance but mainly safety as it doesn't break and therefore there is no danger of injury to children by sharp fragments). The rope bridge and the climbing net are made using HERKULES material (16 mm thick ropes made from polypropylene with a steel internal core) and are connected with plastic or aluminium joints. The platforms are made from HPL (High-pressure laminate, which is characterised by high colour stability and water resistance). The crawler tunnel is made of laminate with high UV stability and high colour stability. The roof is made from HPL (High-pressure laminate, which is characterised by high colour stability, UV resistance and water resistance). All fastening material is galvanized or stainless steel.

#### **Material**

Platform - HPL

Metal units - stainless steel

Ropes and nets - polypropylene with a steel internal core

Plastic parts - HDPE, polyamide

Slides - fibreglass Tunnel - fibreglass

Roof - HPL