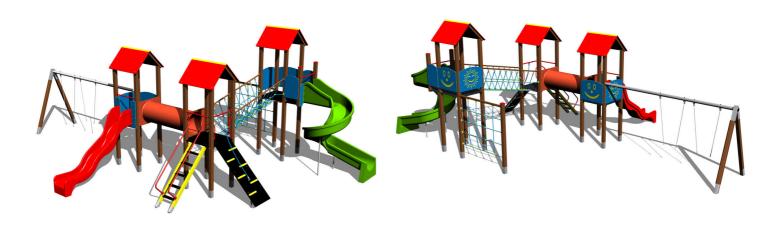

# **UNIVERSAL 4U315KW - brown**

4U-315KW-20

Product type

# Equipment

3x tower, slide, tube slide, 3x A-shaped roof, 6x barrier from HDPE, sloping ramp with the rope and HDPE steps, sloping ramp with steps and metal handles, crawl tunnel between the towers, rope bridge, metal beam, vertical climbing net.