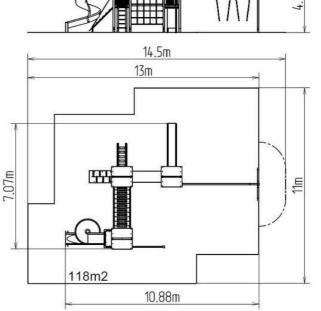

# **Basic information**

| Age category                 | 3 - 15 years                         |
|------------------------------|--------------------------------------|
| Minimum area                 | 14,5 m x 11 m                        |
| Equipment measurements       | 10,88 m x 7,07 m x 4,12 m            |
| Free fall height:            | 2,0 m                                |
| Load capacity:               | 1242 kg                              |
| Max. number of users:        | 23                                   |
| Fall zone: EN 1177           | Rubber or gravel, 118 m <sup>2</sup> |
| Designation:                 | exterior                             |
| Availability of spare parts: | supplied by the                      |
| Certificate of Compliance:   | ČSN EN 1176 - 1, 2, 3                |
|                              |                                      |