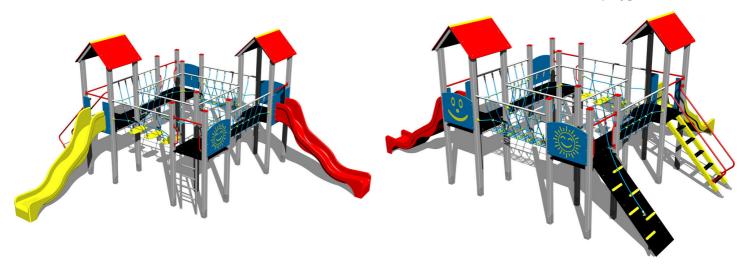

### **UNIVERSAL 4U410KS - silver**

Product type 4U-410KS-15

### **Equipment**

4x tower, 2x A-shaped roof, 2x slide, 3x barrier from HDPE, sloping ramp with the rope and HDPE steps, ladder, 2x rope bridge, sloping ramp with steps and metal handles, 2x bridge with a rope railing.