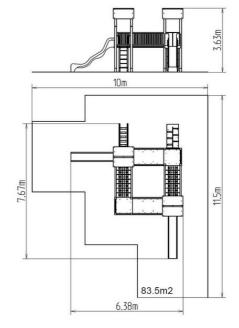

#### **Basic information**

Age category 3 - 15 years Minimum area 10 m x 11,5 m

**Equipment measurements** 6,38 m x 7,67 m x 3,63 m

Free fall height: 1.5 m Load capacity: 2214 kg Max. number of users: 41

Fall zone: EN 1177 Rubber or gravel, 83,5 m<sup>2</sup>

Designation: exterior Availability of spare parts: supplied by the Certificate of Compliance: ČSN EN 1176 - 1, 2, 3