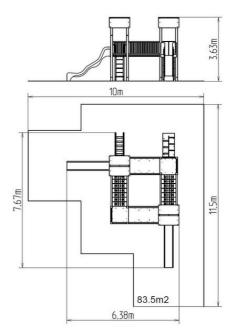

# **Basic information**

| Age category                 | 3 - 15 years                          |
|------------------------------|---------------------------------------|
| Minimum area                 | 10 m x 11,5 m                         |
| Equipment measurements       | 6,38 m x 7,67 m x 3,63 m              |
| Free fall height:            | 1,5 m                                 |
| Load capacity:               | 2214 kg                               |
| Max. number of users:        | 41                                    |
| Fall zone: EN 1177           | Rubber or gravel, 83,5 m <sup>2</sup> |
| Designation:                 | exterior                              |
| Designation:                 | exterior                              |
| Availability of spare parts: | supplied by the                       |
| Certificate of Compliance:   | ČSN EN 1176 - 1, 2, 3                 |
|                              |                                       |