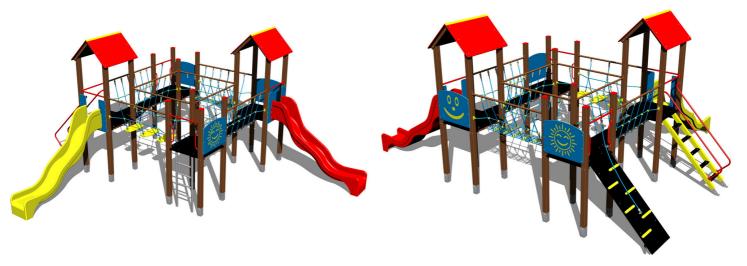

# **UNIVERSAL 4U410KW - brown**

4U-410KW-15

Product type

#### Equipment

4x tower, 2x A-shaped roof, 2x slide, 3x barrier from HDPE, sloping ramp with the rope and HDPE steps, ladder, 2x rope bridge, sloping ramp with steps and metal handles, 2x bridge with a rope railing.