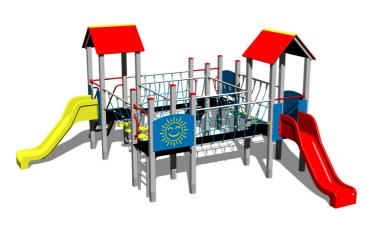

## **UNIVERSAL 4U410KS - silver**

Product type 4U-410KS-10

#### **Basic information**

Age category 2 - 15 years Minimum area 9,2 m x 10,1 m

Equipment measurements 5,78 m x 6,58 m x 3,13 m

Free fall height: 1 m
Load capacity: 2214 kg
Max. number of users: 41

Fall zone: EN 1177 Grass surface
Designation: exterior
Availability of spare parts: supplied by the
Certificate of Compliance: ČSN EN 1176 - 1, 2, 3

### **Equipment**

4x tower, 2x A-shaped roof, 2x slide, 3x barrier from HDPE, sloping ramp with the rope and HDPE steps, ladder, 2x rope bridge, sloping ramp with steps and metal handles, 2x bridge with a rope railing.