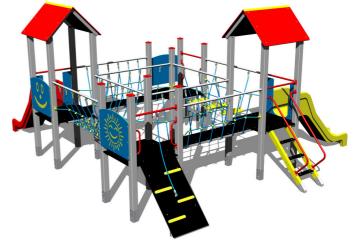

## **UNIVERSAL 4U410KS - silver**

Product type 4U-410KS-10

#### **Basic information**

Age category 2 - 15 years Minimum area 9,2 m x 10,1 m

Equipment measurements 5,78 m x 6,58 m x 3,13 m

Free fall height: 1 m
Load capacity: 2214 kg
Max. number of users: 41

Fall zone: EN 1177 Grass surface
Designation: exterior
Availability of spare parts: supplied by the
Certificate of Compliance: ČSN EN 1176 - 1, 2, 3

### **Equipment**

4x tower, 2x A-shaped roof, 2x slide, 3x barrier from HDPE, sloping ramp with the rope and HDPE steps, ladder, 2x rope bridge, sloping ramp with steps and metal handles, 2x bridge with a rope railing.