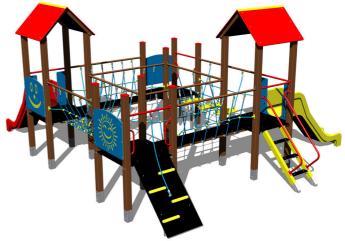

## UNIVERSAL 4U410KW - brown

4U-410KW-10

Product type

#### Equipment

4x tower, 2x A-shaped roof, 2x slide, 3x barrier from HDPE, sloping ramp with the rope and HDPE steps, ladder, 2x rope bridge, sloping ramp with steps and metal handles, 2x bridge with a rope railing.