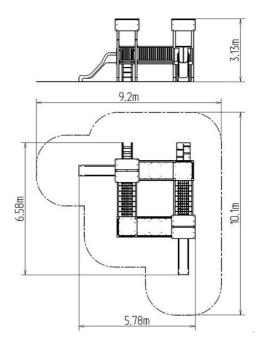

### **Basic information**

| Age category                 | 2 - 15 years             |
|------------------------------|--------------------------|
| Minimum area                 | 9,2 m x 10,1 m           |
| Equipment measurements       | 5,78 m x 6,58 m x 3,13 m |
| Free fall height:            | 1 m                      |
| Load capacity:               | 2214 kg                  |
| Max. number of users:        | 41                       |
| Fall zone: EN 1177           | Grass surface            |
| Designation:                 | exterior                 |
| Availability of spare parts: | supplied by the          |
|                              |                          |