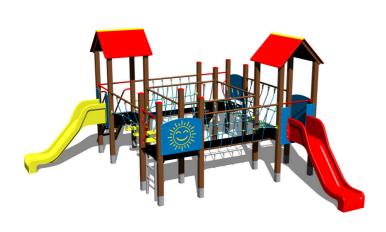

## UNIVERSAL 4U410KW - brown

4U-410KW-10

Product type

#### Equipment

4x tower, 2x A-shaped roof, 2x slide, 3x barrier from HDPE, sloping ramp with the rope and HDPE steps, ladder, 2x rope bridge, sloping ramp with steps and metal handles, 2x bridge with a rope railing.