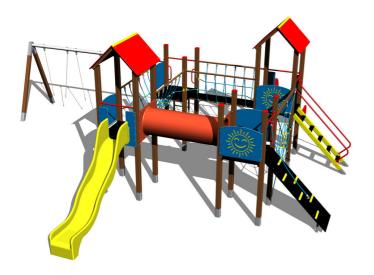

## Equipment

4x tower, 2x A-shaped roof, 2x slide, 5x barrier from HDPE, sloping ramp with the rope and HDPE steps, ladder, rope bridge, crawl tunnel between the towers, sloping ramp with steps and metal handles, spider web, bridge with a rope railing, metal beam.