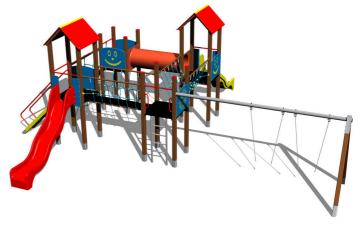

## Equipment

4x tower, 2x A-shaped roof, 2x slide, 5x barrier from HDPE, sloping ramp with the rope and HDPE steps, ladder, rope bridge, crawl tunnel between the towers, sloping ramp with steps and metal handles, spider web, bridge with a rope railing, metal beam.