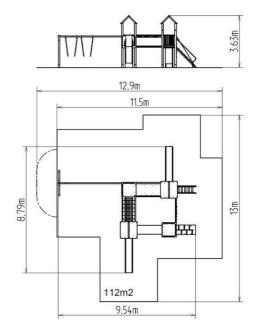

### **Basic information**

Age category 3 - 15 years Minimum area 12,9 m x 13 m

Equipment measurements 9,54 m x 8,79 m x 3,63 m

Free fall height: 1,5 m
Load capacity: 2322 kg
Max. number of users: 43

Fall zone: EN 1177 Rubber or gravel, 112 m<sup>2</sup>