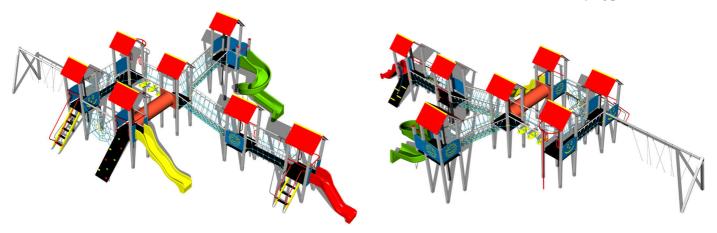

# **Equipment**

7x tower, 2x slide, tube slide, 7x A-shaped roof, 9x barrier, sloping climbing wall with climbing holds, sloping ramp with the rope and HDPE steps, 2x sloping ramp with steps and metal handles, crawl tunnel, fire pole, spider web, 3x rope bridge, metal beam, 2x bridge with a rope railing, ladder.

The slides, tube slide are made from fibreglass. The surfaces of the slides, tube slide, steps, etc. are made from high quality HDPE plastic (high density coloured polyethylene, which is characterised by high colour stability, UV resistance but mainly safety as it doesn't break and therefore there is no danger of injury to children by sharp fragments). The ropes and nets are made using HERKULES material (16 mm thick ropes made from polypropylene with a steel internal core) and are connected with plastic or aluminium joints. The platforms, ramp and the sloping climbing wall are made from HPL (High-pressure laminate, which is characterised by high colour stability and water resistance). The climbing holds are made from the mix of silica sand and epoxy resin, which ensures long life, colour preservation as well as skin friendly surface. Crawl tunnel is made from fibreglass. The roofs are made from HPL (High-pressure laminate, which is characterised by high colour stability, UV resistance and water resistance). All fastening material is galvanized or stainless steel.

## **Description**

The support structure of the tower unit is made of structural steel which is protected against corrosion by zinc coating, resulting in a very prolonged service life or duplex powder coated with coat curing according to RAL to prevent corrosion. All other metallic elements are also zinc coated or duplex powder coated with coat curing according to RAL to prevent corrosion.