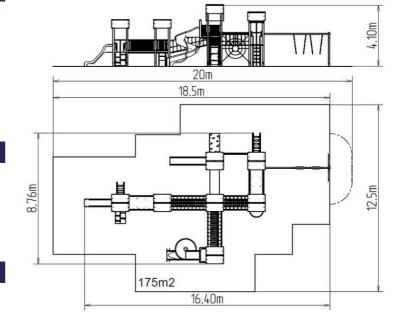

### **Basic information**

Age category 3 - 15 years 20 m x 12,5 m Minimum area

Equipment measurements 16,4 m x 8,76 m x 4,1 m

Free fall height:  $2.0 \, \text{m}$ 3510 kg Load capacity: Max. number of users: 65

Fall zone: EN 1177 Rubber or gravel, 175 m<sup>2</sup>

Designation: exterior Availability of spare parts: supplied by the Certificate of Compliance: ČSN EN 1176 - 1, 2, 3