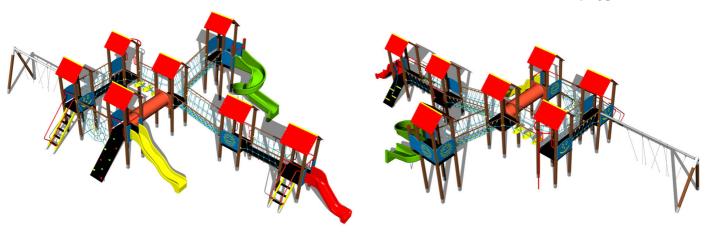

# **Equipment**

7x tower, 2x slide, tube slide, 7x A-shaped roof, 9x barrier, sloping climbing wall with climbing holds, sloping ramp with the rope and HDPE steps, 2x sloping ramp with steps and metal handles, crawl tunnel, fire pole, spider web, 3x rope bridge, metal beam, 2x bridge with a rope railing, ladder.