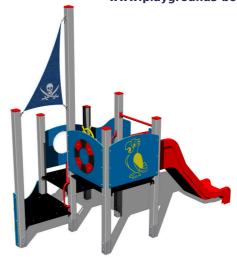

## **Basic information**

Age category 2 - 15 years Minimum area 7,5 m x 5 m

Equipment measurements 3,81 m x 2,07 m x 3,48 m

Free fall height: 0,9 m
Load capacity: 424 kg
Max. number of users: 8

Fall zone: EN 1177 Grass surface
Designation: exterior
Availability of spare parts: supplied by the
Certificate of Compliance: ČSN EN 1176 - 1, 2, 3

#### Material

Platform - HPL Metal units - structural steel Plastic units - HDPE Slide - fibreglass Flag - polyester fabric Apertures - Plexiglass

# **Equipment**

3x tower, slide, 3x barriere made form HDPE, post with a flag, helm made from HDPE, barrier with an aperture, bow with an anchor.