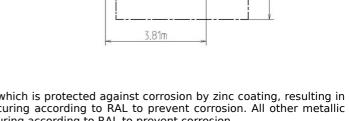

## **Basic information**

Age category 2 - 15 years Minimum area 7,5 m x 5 m

Equipment measurements 3,81 m x 2,07 m x 3,48 m

Free fall height: 0,9 m
Load capacity: 424 kg
Max. number of users: 8

Fall zone: EN 1177 Grass surface
Designation: exterior
Availability of spare parts: supplied by the
Certificate of Compliance: ČSN EN 1176 - 1, 2, 3