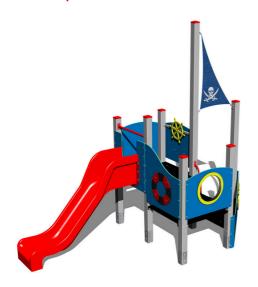

## **Basic information**

Age category 2 - 15 years Minimum area 7,5 m x 5 m

Equipment measurements 3,81 m x 2,07 m x 3,48 m

Free fall height: 0,9 m
Load capacity: 424 kg
Max. number of users: 8

Fall zone: EN 1177 Grass surface
Designation: exterior
Availability of spare parts: supplied by the
Certificate of Compliance: ČSN EN 1176 - 1, 2, 3

#### Material

Platform - HPL Metal units - structural steel Plastic units - HDPE Slide - fibreglass Flag - polyester fabric Apertures - Plexiglass

# **Equipment**

3x tower, slide, 3x barriere made form HDPE, post with a flag, helm made from HDPE, barrier with an aperture, bow with an anchor.