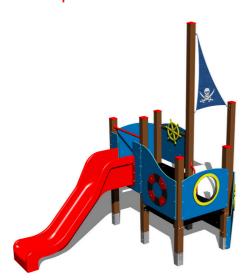

# **UNIVERSAL 4U320KW - brown**

Product type 4U-320KW-10

# **Equipment**

3x tower, slide, 2x barrier made form HDPE with circle, barrier made form HDPE with parrot, barrier made form HDPE with aperture, bow with anchor and wave, rudder, post with a flag.