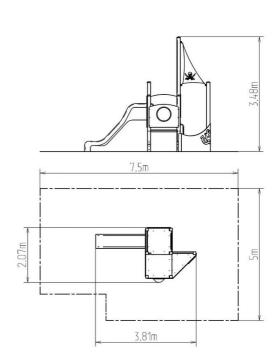

### **Basic information**

Age category 2 - 15 years Minimum area 7,5 m x 5 m

Equipment measurements 3,81 m x 2,07 m x 3,48 m

Free fall height: 0,9 m
Load capacity: 424 kg
Max. number of users: 8

Fall zone: EN 1177 Grass surface
Designation: exterior
Availability of spare parts: supplied by the
Certificate of Compliance: ČSN EN 1176 - 1, 2, 3