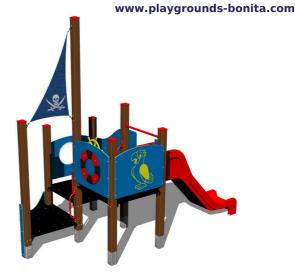

# **UNIVERSAL 4U320KW - brown**

Product type 4U-320KW-10

# **Equipment**

3x tower, slide, 2x barrier made form HDPE with circle, barrier made form HDPE with parrot, barrier made form HDPE with aperture, bow with anchor and wave, rudder, post with a flag.