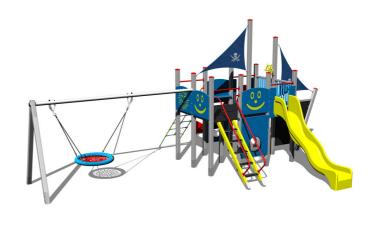

# **Equipment**

6x tower, 2x slide, 2x metal railing set in a metal frame, 2x post with a flag, sloping net access, helm made from HDPE, 4x barrier from HDPE, 2x barrier with an aperture, sloping ramp with steps and metal handles, drawing board with an anchor, chain swing.

## **Description**

The support structure of the tower unit is made of structural steel which is protected against corrosion by zinc coating, resulting in a very prolonged service life or duplex powder coated with coat curing according to RAL to prevent corrosion. All other metallic elements are also zinc coated or duplex powder coated with coat curing according to RAL to prevent corrosion.°

The slides are made from fibreglass. The surfaces of the slides, steps, etc. are made from high quality HDPE plastic (high density coloured polyethylene, which is characterised by high colour stability, UV resistance but mainly safety as it doesn't break and therefore there is no danger of injury to children by sharp fragments). The ropes and nets are made using HERKULES material (16 mm thick ropes made from polypropylene with a steel internal core) and are connected with plastic or aluminium joints. The platforms and the drawing board are made from HPL (High-pressure laminate, which is characterised by high colour stability and water resistance). The swing is hung on a metal beam using galvanized chains. The "Bird's Nest" seat is made from polypropylene rope with heavy duty fibres. The hanging ropes are made using HERKULES material (16 mm thick ropes made from polypropylene with a steel internal core). All fastening material is galvanized or stainless steel.