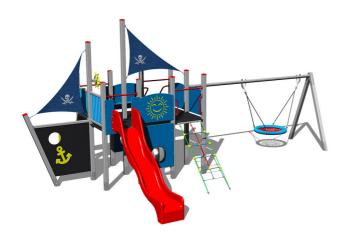

# **Equipment**

6x tower, 2x slide, 2x metal railing set in a metal frame, 2x post with a flag, sloping net access, helm made from HDPE, 4x barrier from HDPE, 2x barrier with an aperture, sloping ramp with steps and metal handles, drawing board with an anchor, chain swing.

## **Description**

The support structure of the tower unit is made of structural steel which is protected against corrosion by zinc coating, resulting in a very prolonged service life or duplex powder coated with coat curing according to RAL to prevent corrosion. All other metallic elements are also zinc coated or duplex powder coated with coat curing according to RAL to prevent corrosion.°

The slides are made from fibreglass. The surfaces of the slides, steps, etc. are made from high quality HDPE plastic (high density coloured polyethylene, which is characterised by high colour stability, UV resistance but mainly safety as it doesn't break and therefore there is no danger of injury to children by sharp fragments). The ropes and nets are made using HERKULES material (16 mm thick ropes made from polypropylene with a steel internal core) and are connected with plastic or aluminium joints. The platforms and the drawing board are made from HPL (High-pressure laminate, which is characterised by high colour stability and water resistance). The swing is hung on a metal beam using galvanized chains. The "Bird's Nest" seat is made from polypropylene rope with heavy duty fibres. The hanging ropes are made using HERKULES material (16 mm thick ropes made from polypropylene with a steel internal core). All fastening material is galvanized or stainless steel.