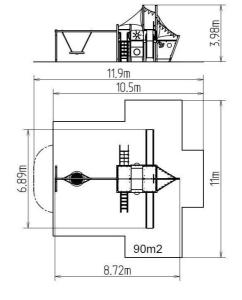

### **Basic information**

Age category 3 - 15 years Minimum area 11,9 m x 11 m

**Equipment measurements** 8,72 m x 6,89 m x 3,98 m

Free fall height: 1.5 m 2484 kg Load capacity: Max. number of users: 46

Fall zone: EN 1177 Rubber or gravel, 90 m<sup>2</sup>