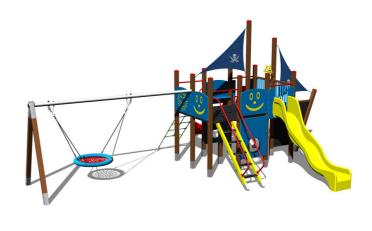

## **UNIVERSAL 4U602KW - brown**

Product type 4U-602KW-15

## **Description**

The support structure of the tower unit is made of structural steel which is protected against corrosion by zinc coating, resulting in a very prolonged service life or duplex powder coated with coat curing according to RAL to prevent corrosion. All other metallic elements are also zinc coated or duplex powder coated with coat curing according to RAL to prevent corrosion.°

The slides are made from fibreglass. The surfaces of the slides, steps, etc. are made from high quality HDPE plastic (high density coloured polyethylene, which is characterised by high colour stability, UV resistance but mainly safety as it doesn't break and therefore there is no danger of injury to children by sharp fragments). The ropes and nets are made using HERKULES material (16 mm thick ropes made from polypropylene with a steel internal core) and are connected with plastic or aluminium joints. The platforms and the drawing board are made from HPL (High-pressure laminate, which is characterised by high colour stability and water resistance). The swing is hung on a metal beam using galvanized chains. The "Bird's Nest" seat is made from polypropylene rope with heavy duty fibres. The hanging ropes are made using HERKULES material (16 mm thick ropes made from polypropylene with a steel internal core). All fastening material is galvanized or stainless steel.

## **Equipment**

6x tower, 2x slide, 2x metal railing set in a metal frame, 2x post with a flag, sloping net access, helm made from HDPE, 4x barrier from HDPE, 2x barrier with an aperture, sloping ramp with steps and metal handles, drawing board with an anchor, chain swing.