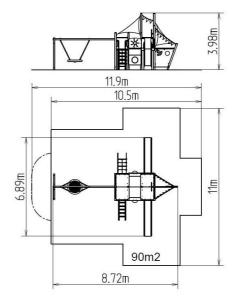

### **Basic information**

Age category 3 - 15 years Minimum area 11.9 m x 11 m

Equipment measurements 8,72 m x 6,89 m x 3,98 m

Free fall height: 1.5 m 2484 kg Load capacity: Max. number of users: 46

Fall zone: EN 1177 Rubber or gravel, 90 m<sup>2</sup>