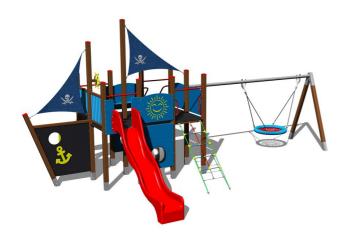

## **UNIVERSAL 4U602KW - brown**

Product type 4U-602KW-15

## **Description**

The support structure of the tower unit is made of structural steel which is protected against corrosion by zinc coating, resulting in a very prolonged service life or duplex powder coated with coat curing according to RAL to prevent corrosion. All other metallic elements are also zinc coated or duplex powder coated with coat curing according to RAL to prevent corrosion.°

The slides are made from fibreglass. The surfaces of the slides, steps, etc. are made from high quality HDPE plastic (high density coloured polyethylene, which is characterised by high colour stability, UV resistance but mainly safety as it doesn't break and therefore there is no danger of injury to children by sharp fragments). The ropes and nets are made using HERKULES material (16 mm thick ropes made from polypropylene with a steel internal core) and are connected with plastic or aluminium joints. The platforms and the drawing board are made from HPL (High-pressure laminate, which is characterised by high colour stability and water resistance). The swing is hung on a metal beam using galvanized chains. The "Bird's Nest" seat is made from polypropylene rope with heavy duty fibres. The hanging ropes are made using HERKULES material (16 mm thick ropes made from polypropylene with a steel internal core). All fastening material is galvanized or stainless steel.

## **Equipment**

6x tower, 2x slide, 2x metal railing set in a metal frame, 2x post with a flag, sloping net access, helm made from HDPE, 4x barrier from HDPE, 2x barrier with an aperture, sloping ramp with steps and metal handles, drawing board with an anchor, chain swing.