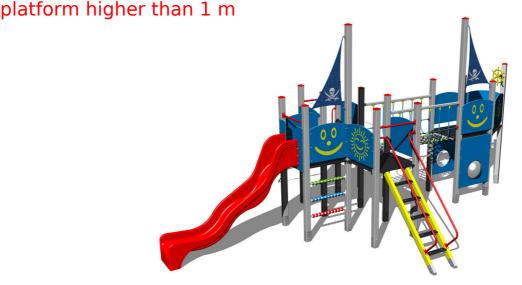

## Equipment

6x tower, slide, 2x post with a flag, sloping net access, sloping ramp with steps and metal handles, helm made from HDPE, 10x barrier from HDPE, 2x barrier with an aperture, rope bridge, abacus.