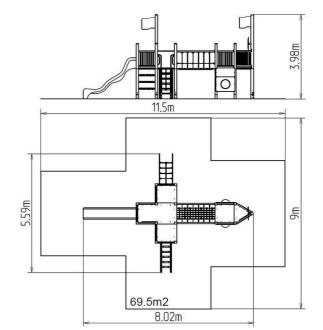

## **Basic information**

Age category 3 - 15 years Minimum area 11,5 m x 9 m

Equipment measurements 8,02 m x 5,59 m x 3,98 m

Free fall height: 1,5 m
Load capacity: 1404 kg
Max. number of users: 26

Fall zone: EN 1177 Rubber or gravel, 69,5 m<sup>2</sup>