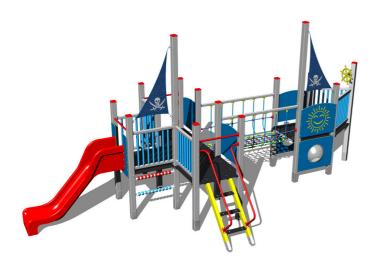

## UNIVERSAL 4U603KS - silver

4U-603KS-10

Product type

#### Equipment

6x tower, slide, 2x post with a flag, sloping net access, sloping ramp with steps and metal handles, helm made from HDPE, 10x barrier from HDPE, 2x barrier with an aperture, rope bridge, abacus.