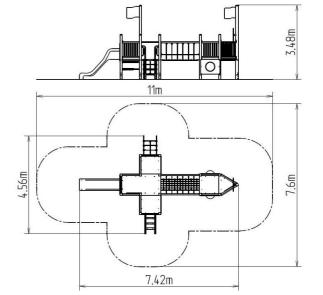

### **Basic information**

| Age category                 | 2 - 15 years             |
|------------------------------|--------------------------|
| Minimum area                 | 11 m x 7,6 m             |
| Equipment measurements       | 7,42 m x 4,56 m x 3,48 m |
| Free fall height:            | 1 m                      |
| Load capacity:               | 1404 kg                  |
| Max. number of users:        | 26                       |
| Fall zone: EN 1177           | Grass surface            |
| Designation:                 | exterior                 |
| Availability of spare parts: | supplied by the          |
| Certificate of Compliance:   | ČSN EN 1176 - 1, 2, 3    |
|                              |                          |