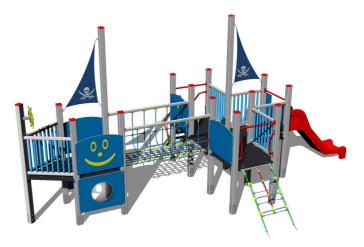

## UNIVERSAL 4U603KS - silver

4U-603KS-10

Product type

#### Equipment

6x tower, slide, 2x post with a flag, sloping net access, sloping ramp with steps and metal handles, helm made from HDPE, 10x barrier from HDPE, 2x barrier with an aperture, rope bridge, abacus.