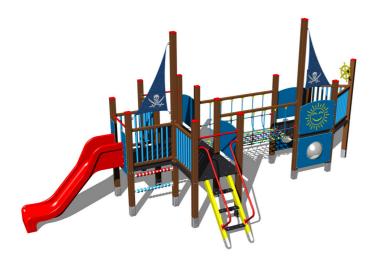

# UNIVERSAL 4U603KW - brown

Product type 4U-603KW-10

#### **Basic information**

Age category 2 - 15 years Minimum area 11 m x 7,6 m

Equipment measurements 7,42 m x 4,56 m x 3,48 m

Free fall height: 1 m
Load capacity: 1404 kg
Max. number of users: 26

Fall zone: EN 1177 Grass surface
Designation: exterior
Availability of spare parts: supplied by the
Certificate of Compliance: ČSN EN 1176 - 1, 2, 3

#### **Material**

Platform - HPL

Metal units - structural steel Plastic units - HDPE, polyamide

Slide - fibreglass

Ropes and nets - polypropylene with a steel internal core

Flags – polyester fabric Aperture - plexiglass

### Description

The support structure of the tower unit is made of structural steel which is protected against corrosion by zinc coating, resulting in a very prolonged service life or duplex powder coated with coat curing according to RAL to prevent corrosion. All other metallic elements are also zinc coated or duplex powder coated with coat curing according to RAL to prevent corrosion.

The slide is made from fibreglass. The surfaces of the slide, steps, etc. are made from high quality HDPE plastic (high density coloured polyethylene, which is characterised by high colour stability, UV resistance but mainly safety as it doesn't break and therefore there is no danger of injury to children by sharp fragments). The ropes and nets are made using HERKULES material (16 mm thick ropes made from polypropylene with a steel internal core) and are connected with plastic or aluminium joints. The platforms are made from HPL (High-pressure laminate, which is characterised by high colour stability and water resistance). All fastening material is galvanized or stainless steel.

## **Equipment**

6x tower, slide, 2x post with a flag, sloping net access, sloping ramp with steps and metal handles, helm made from HDPE, 10x barrier from HDPE, 2x barrier with an aperture, rope bridge, abacus.