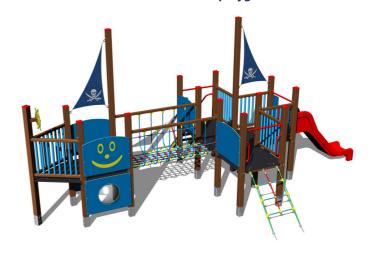

# UNIVERSAL 4U603KW - brown

Product type 4U-603KW-10

#### **Basic information**

Age category 2 - 15 years Minimum area 11 m x 7,6 m

Equipment measurements 7,42 m x 4,56 m x 3,48 m

Free fall height: 1 m
Load capacity: 1404 kg
Max. number of users: 26

Fall zone: EN 1177 Grass surface
Designation: exterior
Availability of spare parts: supplied by the
Certificate of Compliance: ČSN EN 1176 - 1, 2, 3

#### **Material**

Platform - HPL

Metal units - structural steel Plastic units - HDPE, polyamide

Slide - fibreglass

Ropes and nets - polypropylene with a steel internal core

Flags – polyester fabric Aperture - plexiglass

### Description

The support structure of the tower unit is made of structural steel which is protected against corrosion by zinc coating, resulting in a very prolonged service life or duplex powder coated with coat curing according to RAL to prevent corrosion. All other metallic elements are also zinc coated or duplex powder coated with coat curing according to RAL to prevent corrosion.

The slide is made from fibreglass. The surfaces of the slide, steps, etc. are made from high quality HDPE plastic (high density coloured polyethylene, which is characterised by high colour stability, UV resistance but mainly safety as it doesn't break and therefore there is no danger of injury to children by sharp fragments). The ropes and nets are made using HERKULES material (16 mm thick ropes made from polypropylene with a steel internal core) and are connected with plastic or aluminium joints. The platforms are made from HPL (High-pressure laminate, which is characterised by high colour stability and water resistance). All fastening material is galvanized or stainless steel.

## **Equipment**

6x tower, slide, 2x post with a flag, sloping net access, sloping ramp with steps and metal handles, helm made from HDPE, 10x barrier from HDPE, 2x barrier with an aperture, rope bridge, abacus.