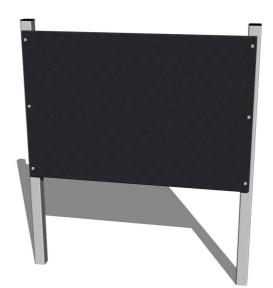

# **Drawing board TK100KS - silver**

Product type TK-100KS-10

## **Description**

The support structure of the drawing board is made of structural steel which is protected against corrosion by zinc coating, resulting in a very prolonged service life of the workout elements or duplex powder coated with coat curing according to RAL to prevent corrosion. These structures are anchored to concrete footings. All other metallic elements are also zinc coated or duplex powder coated with coat curing according to RAL to prevent corrosion.

The drawing area is made from water-proof plywood, which is designed for external use. All fastening material is galvanized or stainless steel.