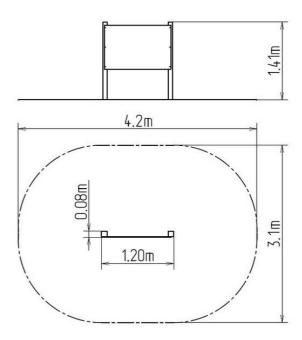

### **Basic information**

Age category from 0 years Minimum area 4,2 m  $\times$  3,1 m

Equipment measurements 1,2 m x 0,08 m x 1,41 m

Free fall height: 0 r

Load capacity:

Max. number of users:

Fall zone: EN 1177