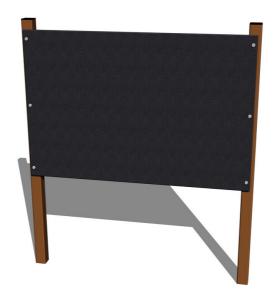

# **Drawing board TK100KW - brown**

Product type TK-100KW-10

#### **Basic information**

Age category from 0 years Minimum area 4,2 m x 3,1 m

Equipment measurements 1,2 m x 0,08 m x 1,41 m

Free fall height: 0 r

Load capacity:

Max. number of users:

Fall zone: EN 1177

Designation:

#### **Description**

The support structure of the drawing board is made of structural steel which is protected against corrosion by zinc coating, resulting in a very prolonged service life of the workout elements or duplex powder coated with coat curing according to RAL to prevent corrosion. These structures are anchored to concrete footings. All other metallic elements are also zinc coated or duplex powder coated with coat curing according to RAL to prevent corrosion.

The drawing area is made from water-proof plywood, which is designed for external use. All fastening material is galvanized or stainless steel.