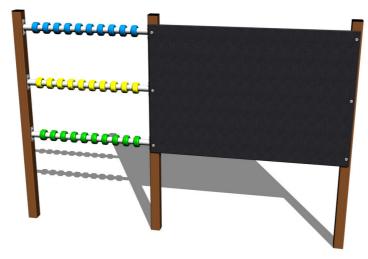

# Drawing board with an abacus TK201KW - brown

Product type TK-201KW-10

#### **Material**

Metal parts - structural steel Wooden parts - water-proof plywood

### Finish

stainless steel.

Duplex powder coated with coat curing Hot-dip galvanizing

Description

The support structure of the drawing board is made of structural steel which is protected against corrosion by zinc coating, resulting in a very prolonged service life of the workout elements or duplex powder coated with coat curing according to RAL to prevent corrosion. These structures are anchored to concrete footings. All other metallic elements are also zinc coated or duplex powder coated with coat curing according to RAL to prevent corrosion.

The drawing area is made from water-proof plywood, which is designed for external use. All fastening material is galvanized or