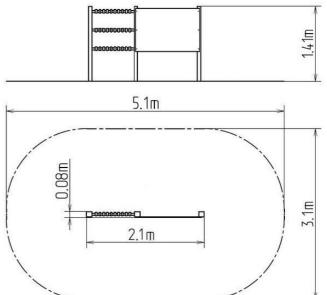

#### **Basic information**

Age category from 0 years Minimum area 5,1 m x 3,1 m

Equipment measurements 2,1 m x 0,08 m x 1,41 m

Free fall height: 0 m

Load capacity:

Max. number of users:
Fall zone: EN 1177
Designation:
Availability of spare parts:
Certificate of Compliance: