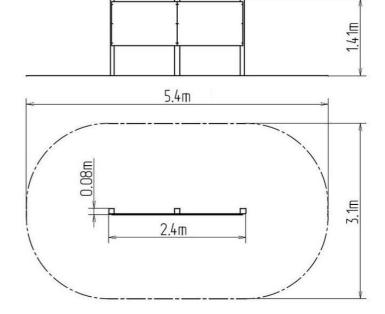

#### **Basic information**

Age category from 0 years Minimum area 5,4 m x 3,1 m

Equipment measurements  $2,4 \text{ m} \times 0,08 \text{ m} \times 1,41 \text{ m}$ 

Free fall height: 0 m

Load capacity:

Max. number of users: