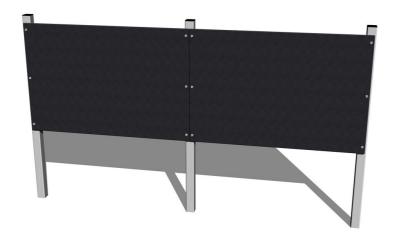

## Double panel drawing board TK200KS - silver

Product type TK-200KS-10

#### Description

The support structure of the drawing board is made of structural steel which is protected against corrosion by zinc coating, resulting in a very prolonged service life of the workout elements or duplex powder coated with coat curing according to RAL to prevent corrosion. These structures are anchored to concrete footings. All other metallic elements are also zinc coated or duplex powder coated with coat curing according to RAL to prevent corrosion.

The drawing area is made from water-proof plywood, which is designed for external use. All fastening material is galvanized or stainless steel.