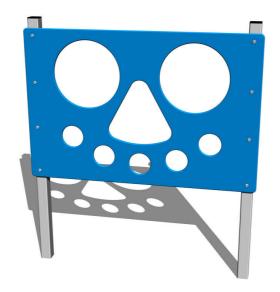

# Ball toss PR101KS - silver

Product type PR-101KS-10

### **Basic information**

Age category from 0 years Minimum area 4,2 m x 3,1 m

Equipment measurements 1,2 m x 0,08 m x 1,41 m

Free fall height: 0 m

Load capacity:

Max. number of users:

Fall zone: EN 1177

Designation:

## **Description**

The wall is made of high-quality HDPE (high-pressure, full-color polyethylene, which is characterized by high color stability, resistance to scratching, UV resistance and especially safety because it is brittle and there is no risk of injury to children by sharp debris). All fasteners are galvanized or stainless steel.