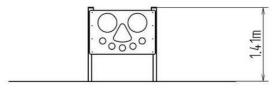

### **Basic information**

Age category from 0 years Minimum area 4,2 m x 3,1 m

Equipment measurements 1,2 m x 0,08 m x 1,41 m

Free fall height: 0 m

Load capacity:

Max. number of users:

Fall zone: EN 1177

Designation: