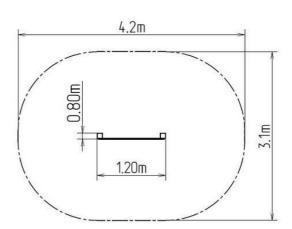

### **Basic information**

Age category from 0 years Minimum area 4,2 m x 3,1 m

Equipment measurements 1,2 m x 0,08 m x 1,41 m

Free fall height: 0 m

Load capacity:

Max. number of users:

Fall zone: EN 1177

Designation: