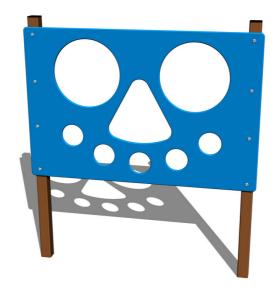

## Ball toss PR101KW - brown

Product type PR-101KW-10

## **Description**

The supporting structure of the tear bar is made of structural steel, which is protected against corrosion by a zinc coating, which results in a very significant prolongation of the play element lifetime or duplex powder coated with coat curing according to RAL to prevent corrosion These structures are embedded in a concrete bed. All other metal elements are also treated with zinc coated or duplex powder coated with coat curing according to RAL to prevent corrosion.

The wall is made of high-quality HDPE (high-pressure, full-color polyethylene, which is characterized by high color stability, resistance to scratching, UV resistance and especially safety because it is brittle and there is no risk of injury to children by sharp debris). All fasteners are galvanized or stainless steel.