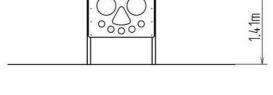

### **Basic information**

Age category from 0 years Minimum area 4,2 m x 3,1 m

Equipment measurements 1,2 m x 0,08 m x 1,41 m

Free fall height: 0 m

Load capacity:

Max. number of users:
Fall zone: EN 1177
Designation:
Availability of spare parts:
Certificate of Compliance: