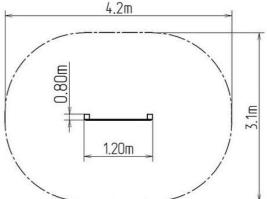

### **Basic information**

Age category from 0 years Minimum area 4,2 m x 3,1 m

Equipment measurements 1,2 m x 0,08 m x 1,41 m

Free fall height: 0 m

Load capacity:

Max. number of users:
Fall zone: EN 1177
Designation:
Availability of spare parts:
Certificate of Compliance: