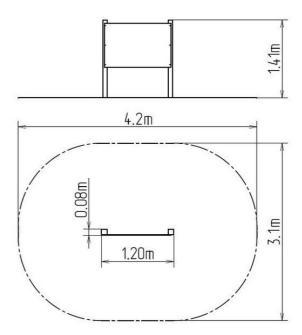

### **Basic information**

Age category from 0 years Minimum area 4,2 m x 3,1 m

Equipment measurements 1,2 m x 0,08 m x 1,41 m

Free fall height: 0 r

Load capacity:

Max. number of users:

Fall zone: EN 1177

Designation: