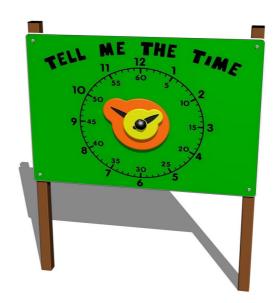

# Interactive panel IP101KW - brown

Product type IP-101KW-10

### **Basic information**

Age category from 0 years Minimum area 4,2 m x 3,1 m

Equipment measurements 1,2 m x 0,08 m x 1,41 m

Free fall height: 0 r

Load capacity:

Max. number of users:

Fall zone: EN 1177

Designation:

### Description

The wall is made from high quality HDPE plastic (high density coloured polyethylene, which is characterised by high colour stability, UV resistance but mainly safety as it doesn't break and therefore there is no danger of injury to children by sharp fragments). All fastening material is galvanized or stainless steel.