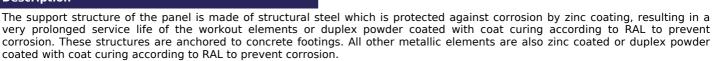

# Playground » Playground accessories



www.playgrounds-bonita.com



# Interactive panel IP101KW - brown

Product type IP-101KW-10

### **Basic information**

Age category from 0 years Minimum area 4,2 m x 3,1 m

Equipment measurements 1,2 m x 0,08 m x 1,41 m

Free fall height: 0 r

Load capacity:

Max. number of users:

Fall zone: EN 1177

Designation:

Availability of spare parts:

Certificate of Compliance:

Not specified

Not specified

Not specified

Strate of Capacity:

Vertified

Supplied by the

ČSN EN 1176

#### Material

Metal parts - structural steel Plastic parts - HDPE

## Finish

Duplex powder coated with coat curing Hot-dip galvanizing

### Description



The wall is made from high quality HDPE plastic (high density coloured polyethylene, which is characterised by high colour stability, UV resistance but mainly safety as it doesn't break and therefore there is no danger of injury to children by sharp fragments). All fastening material is galvanized or stainless steel.