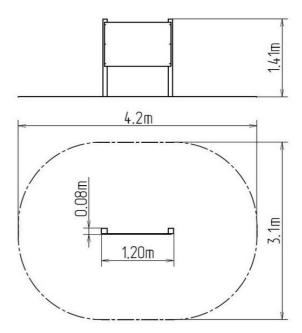

### **Basic information**

Age category from 0 years Minimum area 4,2 m x 3,1 m

Equipment measurements 1,2 m x 0,08 m x 1,41 m

Free fall height: 0 r

Load capacity:

Max. number of users:

Fall zone: EN 1177

Designation: