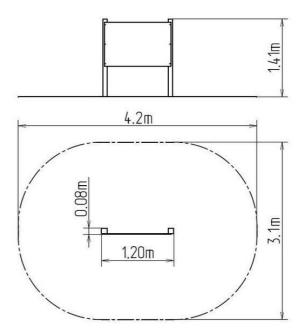

### **Basic information**

Age category from 0 years Minimum area 4,2 m x 3,1 m

Equipment measurements 1,2 m x 0,08 m x 1,41 m

Free fall height: 0 r

Load capacity:

Max. number of users:

Fall zone: EN 1177

Designation: