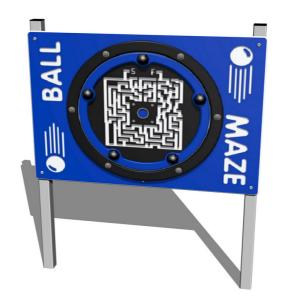

# Interactive panel IP103KS - silver

Product type IP-103KS-10

### **Basic information**

Age category from 0 years Minimum area 4,2 m x 3,1 m

Equipment measurements 1,2 m x 0,08 m x 1,41 m

Free fall height: 0 r

Load capacity:

Max. number of users:

Fall zone: EN 1177

Designation:

## **Description**

The wall is made from high quality HDPE plastic (high density coloured polyethylene, which is characterised by high colour stability, UV resistance but mainly safety as it doesn't break and therefore there is no danger of injury to children by sharp fragments). All fastening material is galvanized or stainless steel.