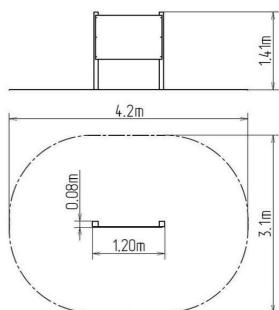

#### **Basic information**

Age category from 0 years Minimum area 4,2 m x 3,1 m

Equipment measurements 1,2 m x 0,08 m x 1,41 m

Free fall height: 0 r

Load capacity:

Max. number of users:

Fall zone: EN 1177

Designation: