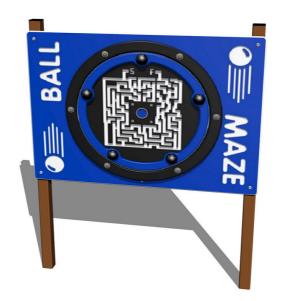

# Interactive panel IP103KW - brown

Product type IP-103KW-10

#### **Basic information**

Age category from 0 years Minimum area 4,2 m x 3,1 m

Equipment measurements 1,2 m x 0,08 m x 1,41 m

Free fall height: 0 r

Load capacity:

Max. number of users:

Fall zone: EN 1177

Designation: