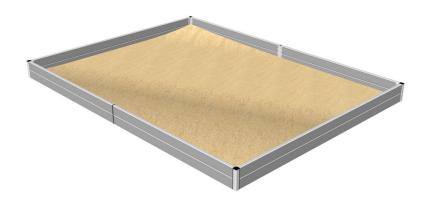

# Sandpit 4x3 m PI430KS - silver

Product type PI-430KS-10

#### **Basic information**

Age category from 0 years Minimum area 7 m x 6 m

Equipment measurements 4,01 m x 3 m x 0,24 m

Free fall height:

Load capacity:

Max. number of users:

Fall zone: EN 1177

Designation:

### **Description**

The sandbox is made of structural steel, which is protected against corrosion by zinc coating, which results in a very significant prolongation of the play element's lifetime or duplex powder coated with coat curing according to RAL to prevent corrosion. All other metal elements of the metal elements are also treated with zinc coated or duplex powder coated with coat curing according to RAL to prevent corrosion. All fasteners are galvanized or stainless steel.