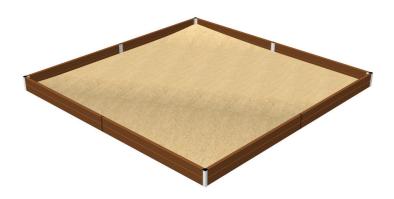

# Sandpit 4x4 m PI440KW - brown

Product type PI-440KW-10

### **Basic information**

Age category from 0 years
Minimum area 7 m x 7 m
Equipment measurements 4 m x 4 m x 0,24 m

Free fall height:

Load capacity:

Max. number of users:

Fall zone: EN 1177

Designation:

Availability of spare parts:

## Description

The sandbox is made of structural steel, which is protected against corrosion by zinc coating, which results in a very significant prolongation of the play element's lifetime or duplex powder coated with coat curing according to RAL to prevent corrosion. All other metal elements of the metal elements are also treated with zinc coated or duplex powder coated with coat curing according to RAL to prevent corrosion. All fasteners are galvanized or stainless steel.