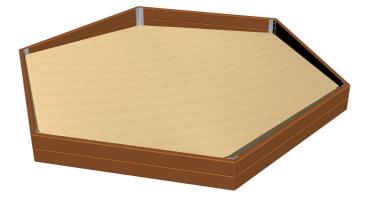

## Hexagonal sandpit PI600KW - brown

Product type

PI-600KW-10

#### Description

The sandbox is made of structural steel, which is protected against corrosion by zinc coating, which results in a very significant prolongation of the play element's lifetime or duplex powder coated with coat curing according to RAL to prevent corrosion. All other metal elements of the metal elements are also treated with zinc coated or duplex powder coated with coat curing according to RAL to prevent corrosion. All fasteners are galvanized or stainless steel.