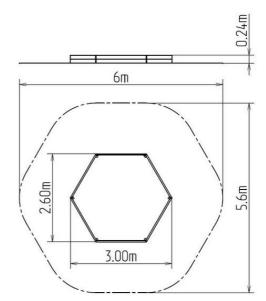

#### **Basic information**

| Age category<br>Minimum area<br>Equipment measurements<br>Free fall height:<br>Load capacity:<br>Max. number of users:<br>Fall zone: EN 1177 | from 0 years<br>6 m x 5,6 m<br>3 m x 2,6 m x 0,24 m<br>0,3 m<br>Not specified<br>Not specified<br>Grass surface |
|----------------------------------------------------------------------------------------------------------------------------------------------|-----------------------------------------------------------------------------------------------------------------|
| Free fall height:                                                                                                                            | 0,3 m                                                                                                           |
| Load capacity:                                                                                                                               | Not specified                                                                                                   |
| Max. number of users:                                                                                                                        | Not specified                                                                                                   |
| Fall zone: EN 1177                                                                                                                           | Grass surface                                                                                                   |
| Designation:                                                                                                                                 | exterior                                                                                                        |
| Availability of spare parts:                                                                                                                 | supplied by the                                                                                                 |
| Certificate of Compliance:                                                                                                                   | ČSN EN 1176 - 1                                                                                                 |
|                                                                                                                                              |                                                                                                                 |