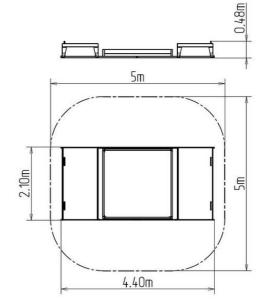

### **Basic information**

Age category from 0 years Minimum area 5 m x 5 m

Equipment measurements 4,4 m x 2,1 m x 0,48 m

Free fall height:

Load capacity:

Max. number of users:

Fall zone: EN 1177

Designation:

Availability of spare parts:

Certificate of Compliance:

0,48 m

Not specified

Rorass surface

exterior

supplied by the

ČSN EN 1176 - 1