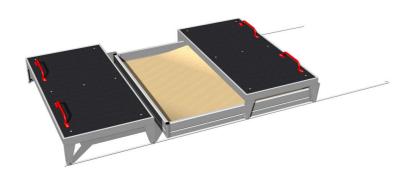

# Sandpit with a movable cover 2x2 m PK220KS - silver

Product type PK-220KS-10

## **Description**

The sandbox is made of structural steel, which is protected against corrosion by zinc coating, which results in a very significant prolongation of the play element's lifetime or duplex powder coated with coat curing according to RAL to prevent corrosion. These structures are embedded in a concrete bed. All other metal elements of the metal elements are also treated with zinc coated or duplex powder coated with coat curing according to RAL to prevent corrosion.

The sliding cover of the sandbox is made of waterproof plywood designed for outdoor use. All fasteners are galvanized or stainless steel.