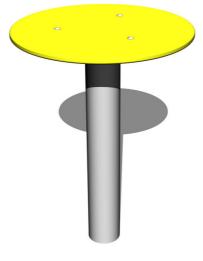

# Table for the sandpit ST001KY - yellow

Product type

### **Basic information**

| Age category                 | from 0 years             |
|------------------------------|--------------------------|
| Minimum area                 | 0,45 m x 0,45 m          |
| Equipment measurements       | 0,45 m x 0,45 m x 0,62 r |
| Free fall height:            | 0.6 m                    |
| Load capacity:               | Not specified            |
| Max. number of users:        | Not specified            |
| Fall zone: EN 1177           | null                     |
| Designation:                 | exterior                 |
| Availability of spare parts: | supplied by the          |
| Certificate of Compliance:   | ČSN EN 1176 - 1          |

### Description

The support structure of the sandpit table is made from structural steel, which is protected against corrosion by hot-dip galvanizing and this significantly prolongs the life of the play unit. The structure is fixed in a concrete bed. The table is made from high quality HDPE plastic (high density coloured polyethylene, which is characterised by high colour stability, UV resistance but mainly safety as it doesn't break and therefore there is no danger of injury to children by sharp fragments). All fastening material is galvanized or stainless steel.