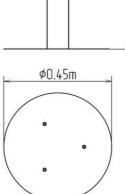

### **Basic information**

| Age category                 | from 0 years             |
|------------------------------|--------------------------|
| Minimum area                 | 0,45 m x 0,45 m          |
| Equipment measurements       | 0,45 m x 0,45 m x 0,62 r |
| Free fall height:            | 0.6 m                    |
| Load capacity:               | Not specified            |
| Max. number of users:        | Not specified            |
| Fall zone: EN 1177           | null                     |
| Designation:                 | exterior                 |
| Availability of spare parts: | supplied by the          |
| Certificate of Compliance:   | ČSN EN 1176 - 1          |