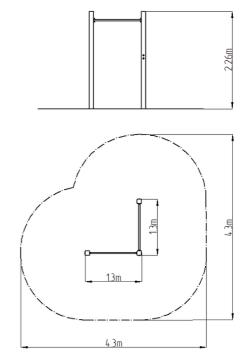

## **Basic information**

| Not specified          |
|------------------------|
| 4,3 m x 4,3 m          |
| 1,3 m x 1,3 m x 2,26 m |
| 1,5 m                  |
| 156 kg                 |
| 2                      |
| Grass surface          |
| exterior               |
| supplied by the        |
| ČSN EN 16630           |
|                        |