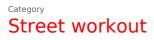

# Street workout set WS001YD- yellow

Product type

WS-001YD-15

#### Equipment

Color variants: blue-black, red-black, yellow-black, green-black, grey-black, orange-black.

We reserve the right to change products without prior notice, which will, from our point of view, improve quality. The pictures are only informative and the products shown may differ from the products that we currently supply. We also reserve the right to make printing errors and assume no responsibility for their possible consequences. Otherwise, our terms and conditions apply. 02.05.2024