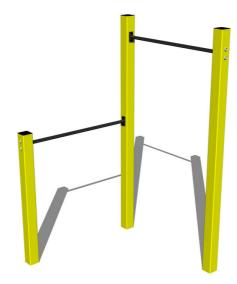

# Street workout set WS001YD- yellow

Product type

WS-001YD-15

### Description

The support structure of the workout set is made of structural steel which is protected against corrosion by zinc coating, resulting in a very prolonged service life of the workout elements, and coating with baked paint KOMAXIT according to the RAL colour system. These structures are anchored to concrete footings with zinc anchors. All other metallic elements, such as handles, parallel bars etc., are also zinc coated and treated with baked paint KOMAXIT according to the RAL colour system or, if required by the customer, the elements can be made in stainless steel. All connecting material is zinc or stainless steel coated.