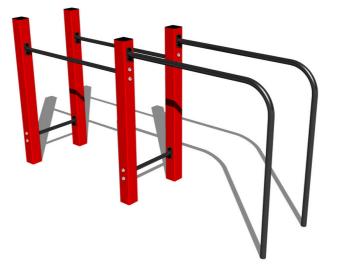

# Street workout set WS002RD - red

Product type

#### **Basic information** Age category Not specified Minimum area 5,5 m x 3,65 m Equipment measurements 2,52 m x 0,65 m x 1,31 m Ē 1 m Free fall height: 156 kg Load capacity: Max. number of users: 2 Fall zone: EN 1177 Grass surface Designation: exterior Availability of spare parts: supplied by the Certificate of Compliance: ČSN EN 16630 Material Metal units - structural steel 65m 3.65m 2.52m Finish Komaxit powder coating Hot-dip galvanizing 5.5m

## Equipment

Color variants: blue-black, red-black, yellow-black, green-black, grey-black, orange-black.

We reserve the right to change products without prior notice, which will, from our point of view, improve quality. The pictures are only informative and the products shown may differ from the products that we currently supply. We also reserve the right to make printing errors and assume no responsibility for their possible consequences. Otherwise, our terms and conditions apply. 29.04.2024