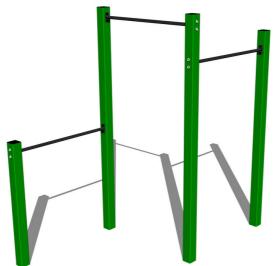

# Street workout set WS003GD - green

WS-003GD-15 Product type

#### **Material**

Metal units - structural steel

# **Finish**

Duplex powder coated with coat curing Hot-dip galvanizing

# **Description**

The support structure of the workout set is made of structural steel which is protected against corrosion by zinc coating, resulting in a very prolonged service life of the workout elements or duplex powder coated with coat curing according to RAL to prevent corrosion. These structures are anchored to concrete footings with zinc anchors. All other metallic elements, such as handles, parallel bars etc., are also zinc coated or duplex powder coated with coat curing according to RAL to prevent corrosion or, if required by the customer, the elements can be made in stainless steel. All connecting material is zinc or stainless steel coated.

## **Equipment**

Color variants: blue-black, red-black, yellow-black, green-black, grey-black, orange-black.