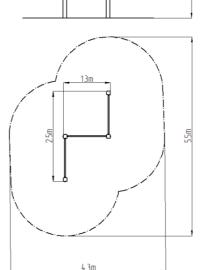

## **Basic information**

Age category Not specified 4,3 m x 5,5 m Minimum area **Equipment measurements** 1,3 m x 2,5 m x 2,51 m

1,5 m Free fall height: 234 kg Load capacity: Max. number of users:

Fall zone: EN 1177 Grass surface Designation: exterior Availability of spare parts: supplied by the Certificate of Compliance: **ČSN EN 16630** 