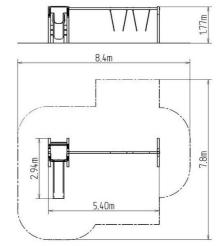

## **Basic information**

| Age category                 | 2 - 15 years            |
|------------------------------|-------------------------|
| Minimum area                 | 8,4 m x 7,8 m           |
| Equipment measurements       | 5,4 m x 2,94 m x 1,77 m |
| Free fall height:            | 1 m                     |
| Load capacity:               | 324 kg                  |
| Max. number of users:        | 6                       |
| Fall zone: EN 1177           | Grass surface           |
| Designation:                 | exterior                |
| Availability of spare parts: | supplied by the         |
| Certificate of Compliance:   | ČSN EN 1176 - 1, 2, 3   |
|                              |                         |