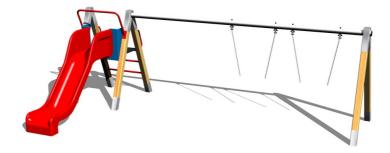

# Twin chain swing with a slide RH250D (f.h. 1 m)

Product type

RH-250D-10

#### Description

The swing's support structure is made from thick glued wooden supports. This solution ensures maximum protection against cracking, which is common for products made from solid wood. The wooden supports are impregnated and coated with a triple layer of lacquer, which meets the terms and conditions of the EN71/3 Standard (safe for children's toys). The structures are anchored into the ground in steel plates, which are protected against corrosion by hot-dip galvanizing a and fixed in a concrete bed. The anchors are fastened to the play unit with bolts and their structure ensures that they are not in direct contact with the ground.

The slide is made from fibreglass. The surface of the slide is made from high quality HDPE plastic (high density coloured polyethylene, which is characterised by high colour stability, UV resistance but mainly safety as it doesn't break and therefore there is no danger of injury to children by sharp fragments). The swings are hung on a metal girder using galvanized chains. The platform is made from HPL (High-pressure laminate, which is characterised by high colour stability and water resistance). All fastening material is galvanized or stainless steel.