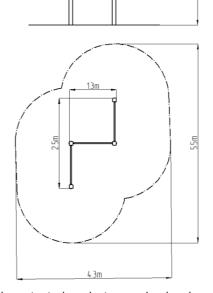

### **Basic information**

Age category Not specified 4,3 m x 5,5 m Minimum area **Equipment measurements** 1,3 m x 2,5 m x 2,51 m

1,5 m Free fall height: 234 kg Load capacity: Max. number of users:

Fall zone: EN 1177 Grass surface Designation: exterior Availability of spare parts: supplied by the Certificate of Compliance: **ČSN EN 16630** 