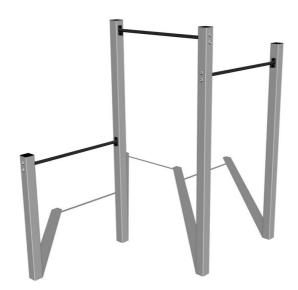

## Street workout set WS003SD - silver

Product type WS-003SD-15

3

**Material** 

Metal units - structural steel

## **Finish**

Duplex powder coated with coat curing Hot-dip galvanizing

# **Description**

The support structure of the workout set is made of structural steel which is protected against corrosion by zinc coating, resulting in a very prolonged service life of the workout elements or duplex powder coated with coat curing according to RAL to prevent corrosion. These structures are anchored to concrete footings with zinc anchors. All other metallic elements, such as handles, parallel bars etc., are also zinc coated or duplex powder coated with coat curing according to RAL to prevent corrosion or, if required by the customer, the elements can be made in stainless steel. All connecting material is zinc or stainless steel coated.

### **Equipment**

Color variants: blue-black, red-black, yellow-black, green-black, grey-black, orange-black.