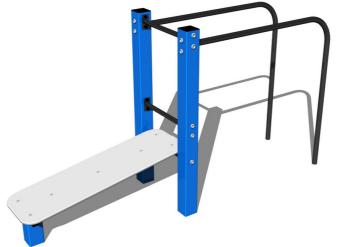

### **Basic information**

Age category Not specified 5,4 m x 3,65 m Minimum area **Equipment measurements** 2,4 m x 0,65 m x 1,31 m

1 m Free fall height: 156 kg Load capacity: Max. number of users: 2

Fall zone: EN 1177 Grass surface Designation: exterior Availability of spare parts: supplied by the Certificate of Compliance: **ČSN EN 16630** 

#### Material

Metal units - structural steel

Plastic units - HDPE

## **Finish**

Komaxit powder coating Hot-dip galvanizing

## **Description**

5.4m

All bench boards and steps are made of high quality HDPE (high-pressure, full-coloured polyethylene, which is characterised by high colour stability, UV resistance and mainly safety because it is rigid and there is no risk of injury caused by sharp broken fragments). All connecting material is zinc or stainless steel coated.