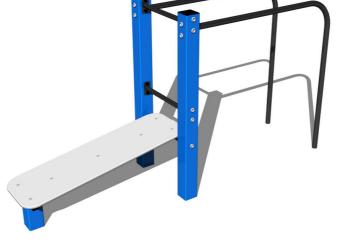

### **Basic information**

Age category Not specified 5,4 m x 3,65 m Minimum area **Equipment measurements** 2,4 m x 0,65 m x 1,31 m

1 m Free fall height: 156 kg Load capacity: Max. number of users: 2

Fall zone: EN 1177 Grass surface Designation: exterior Availability of spare parts: supplied by the Certificate of Compliance: **ČSN EN 16630** 

#### Material

Metal units - structural steel

Plastic units - HDPE

## **Finish**

Komaxit powder coating Hot-dip galvanizing

## **Description**

5.4m

All bench boards and steps are made of high quality HDPE (high-pressure, full-coloured polyethylene, which is characterised by high colour stability, UV resistance and mainly safety because it is rigid and there is no risk of injury caused by sharp broken fragments). All connecting material is zinc or stainless steel coated.