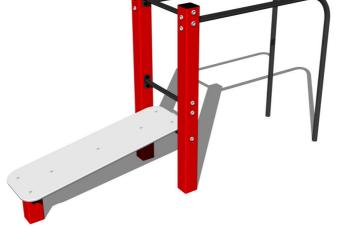

## Street workout set WS004RD - red

Product type WS-004RD-10

### **Basic information**

Age category Not specified 7 m x 3,65 m Minimum area

**Equipment measurements** 5,4 m x 0,65 m x 1,31 m

1 m Free fall height: 156 kg Load capacity: Max. number of users: 2

Fall zone: EN 1177 Grass surface Designation: exterior Availability of spare parts: supplied by the Certificate of Compliance: **ČSN EN 16630** 

#### Material

Metal units - structural steel

Plastic units - HDPE

## **Finish**

Duplex powder coated with coat curing Hot-dip galvanizing

### **Description**

5.4m

All bench boards and steps are made of high quality HDPE (high-pressure, full-coloured polyethylene, which is characterised by high colour stability, UV resistance and mainly safety because it is rigid and there is no risk of injury caused by sharp broken fragments). All connecting material is zinc or stainless steel coated.