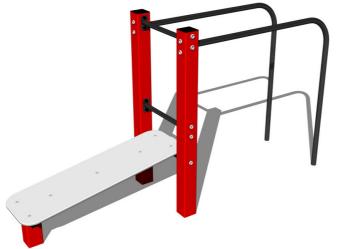

## Street workout set WS004RD - red

Product type WS-004RD-10

### **Basic information**

Age category Not specified 7 m x 3,65 m Minimum area

**Equipment measurements** 5,4 m x 0,65 m x 1,31 m

1 m Free fall height: 156 kg Load capacity: Max. number of users: 2

Fall zone: EN 1177 Grass surface Designation: exterior Availability of spare parts: supplied by the Certificate of Compliance: **ČSN EN 16630** 

#### Material

Metal units - structural steel

Plastic units - HDPE

## **Finish**

Duplex powder coated with coat curing Hot-dip galvanizing

### **Description**

5.4m

All bench boards and steps are made of high quality HDPE (high-pressure, full-coloured polyethylene, which is characterised by high colour stability, UV resistance and mainly safety because it is rigid and there is no risk of injury caused by sharp broken fragments). All connecting material is zinc or stainless steel coated.