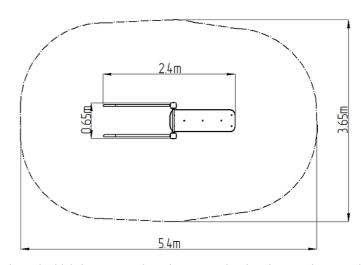

### **Basic information**

Age category

Minimum area

Equipment measurements

Not specified

5,4 m x 3,65 m

2,4 m x 0,65 m x 1,31 m

Free fall height: 1 m
Load capacity: 156 kg
Max. number of users: 2