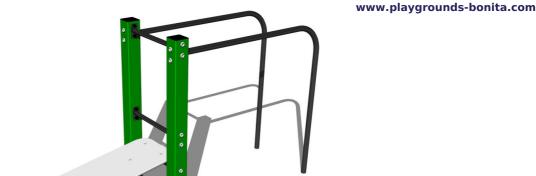

### Description

The support structure of the workout set is made of structural steel which is protected against corrosion by zinc coating, resulting in a very prolonged service life of the workout elements or duplex powder coated with coat curing according to RAL to prevent corrosion. These structures are anchored to concrete footings with zinc anchors. All other metallic elements, such as handles, parallel bars etc., are also zinc coated or duplex powder coated with coat curing according to RAL to prevent corrosion or, if required by the customer, the elements can be made in stainless steel.

All bench boards and steps are made of high quality HDPE (high-pressure, full-coloured polyethylene, which is characterised by high colour stability, UV resistance and mainly safety because it is rigid and there is no risk of injury caused by sharp broken fragments). All connecting material is zinc or stainless steel coated.

## **Equipment**

Color variants: blue-black, red-black, yellow-black, green-black, grey-black, orange-black.