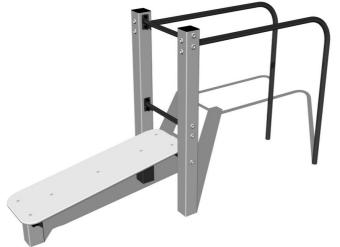

# Street workout set WS004SD - silver

Product type WS-004SD-10

#### **Basic information**

Age category Not specified 5,4 m x 3,65 m Minimum area **Equipment measurements** 2,4 m x 0,65 m x 1,31 m

1 m

Free fall height: 156 kg Load capacity: Max. number of users:

Fall zone: EN 1177 Grass surface Designation: exterior Availability of spare parts: supplied by the Certificate of Compliance: **ČSN EN 16630** 

#### Material

Metal units - structural steel

Plastic units - HDPE

# **Finish**

Komaxit powder coating Hot-dip galvanizing

## **Description**

5.4m

All bench boards and steps are made of high quality HDPE (high-pressure, full-coloured polyethylene, which is characterised by high colour stability, UV resistance and mainly safety because it is rigid and there is no risk of injury caused by sharp broken fragments). All connecting material is zinc or stainless steel coated.