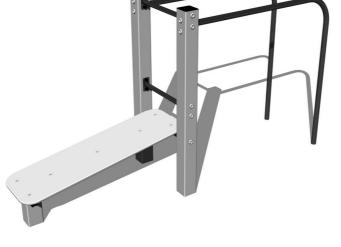

# Street workout set WS004SD - silver

Product type WS-004SD-10

#### **Basic information**

Age category Not specified 5,4 m x 3,65 m Minimum area **Equipment measurements** 2,4 m x 0,65 m x 1,31 m

1 m

Free fall height: 156 kg Load capacity: Max. number of users:

Fall zone: EN 1177 Grass surface Designation: exterior Availability of spare parts: supplied by the Certificate of Compliance: **ČSN EN 16630** 

#### Material

Metal units - structural steel

Plastic units - HDPE

# **Finish**

Komaxit powder coating Hot-dip galvanizing

## **Description**

5.4m

All bench boards and steps are made of high quality HDPE (high-pressure, full-coloured polyethylene, which is characterised by high colour stability, UV resistance and mainly safety because it is rigid and there is no risk of injury caused by sharp broken fragments). All connecting material is zinc or stainless steel coated.