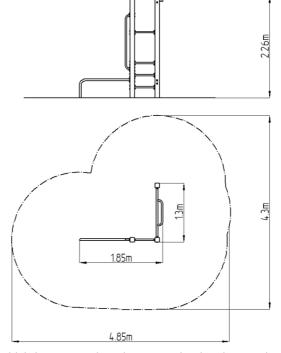

## **Basic information**

Age category Not specified 4,3 m x 4,85 m Minimum area

**Equipment measurements** 1,3 m x 1,85 m x 2,26 m

1.5 m Free fall height: 234 kg Load capacity: Max. number of users: 3

Fall zone: EN 1177 Grass surface Designation: exterior Availability of spare parts: supplied by the Certificate of Compliance: **ČSN EN 16630** 