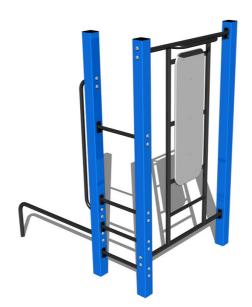

# Street workout set WS005BD - blue

Product type WS-005BD-15

## **Equipment**

Color variants: blue-black, red-black, yellow-black, green-black, grey-black, orange-black.