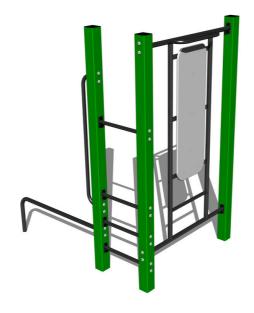

# Street workout set WS005GD - green

Product type WS-005GD-15

#### **Equipment**

Color variants: blue-black, red-black, yellow-black, green-black, grey-black, orange-black.