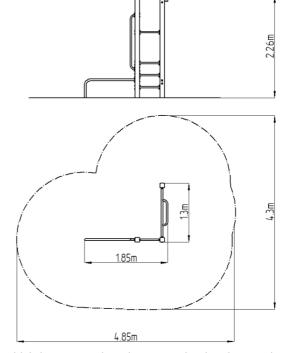

### **Basic information**

Age category Not specified 4,3 m x 4,85 m Minimum area

**Equipment measurements** 1,3 m x 1,85 m x 2,26 m

1.5 m Free fall height: 234 kg Load capacity: Max. number of users:

Fall zone: EN 1177 Grass surface Designation: exterior Availability of spare parts: supplied by the Certificate of Compliance: **ČSN EN 16630** 