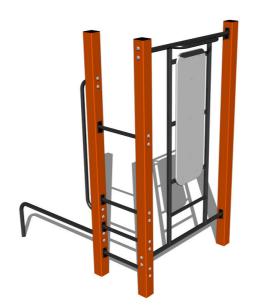

# Street workout set WS005OD - orange

Product type WS-0050D-15

### **Basic information**

Age category Not specified
Minimum area 4,3 m x 4,85 m

Equipment measurements 1,3 m x 1,85 m x 2,26 m

Free fall height: 1,5 m
Load capacity: 234 kg
Max. number of users: 3

Fall zone: EN 1177 Grass surface
Designation: exterior
Availability of spare parts: supplied by the
Certificate of Compliance: ČSN EN 16630

## **Equipment**

Color variants: blue-black, red-black, yellow-black, green-black, grey-black, orange-black.