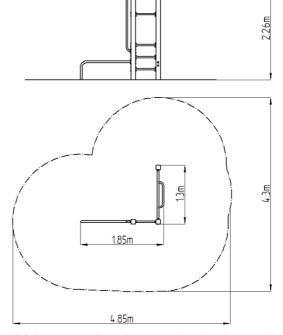

### **Basic information**

Age category Not specified
Minimum area 4,3 m x 4,85 m

Equipment measurements 1,3 m x 1,85 m x 2,26 m

Free fall height: 1,5 m
Load capacity: 234 kg
Max. number of users: 3

Fall zone: EN 1177 Grass surface
Designation: exterior
Availability of spare parts: supplied by the
Certificate of Compliance: ČSN EN 16630