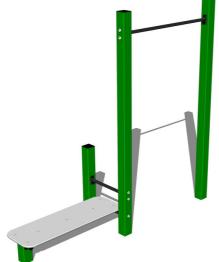

# Street workout set WS007GD - green

Product type WS-007GD-15

## **Basic information**

Age category Not specified 5,38 m x 3,65 m Minimum area **Equipment measurements** 2,4 m x 0,7 m x 2,26 m

1.5 m Free fall height: 156 kg Load capacity: Max. number of users:

Fall zone: EN 1177 Grass surface Designation: exterior Availability of spare parts: supplied by the Certificate of Compliance: **ČSN EN 16630** 

# **Description**

2.38m

5.38m

All bench boards and steps are made of high quality HDPE (high-pressure, full-coloured polyethylene, which is characterised by high colour stability, UV resistance and mainly safety because it is rigid and there is no risk of injury caused by sharp broken fragments). All connecting material is zinc or stainless steel coated.