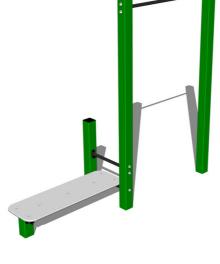

# Street workout set WS007GD - green

Product type WS-007GD-15

## **Basic information**

Age category Not specified 5,38 m x 3,65 m Minimum area **Equipment measurements** 2,4 m x 0,7 m x 2,26 m

1.5 m Free fall height: 156 kg Load capacity: Max. number of users:

Fall zone: EN 1177 Grass surface Designation: exterior Availability of spare parts: supplied by the Certificate of Compliance: **ČSN EN 16630** 

# **Description**

2.38m

5.38m

All bench boards and steps are made of high quality HDPE (high-pressure, full-coloured polyethylene, which is characterised by high colour stability, UV resistance and mainly safety because it is rigid and there is no risk of injury caused by sharp broken fragments). All connecting material is zinc or stainless steel coated.