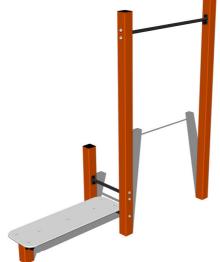

# Street workout set WS0070D - orange

WS-0070D-15 Product type

## **Basic information**

Age category Not specified 5,38 m x 3,65 m Minimum area

**Equipment measurements** 2,38 m x 0,65 m x 2,26 m

1.5 m Free fall height: 156 kg Load capacity: Max. number of users:

Fall zone: EN 1177 Grass surface Designation: exterior Availability of spare parts: supplied by the Certificate of Compliance: **ČSN EN 16630** 