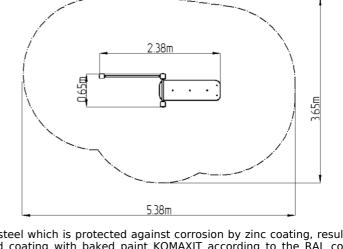

## **Basic information**

Age category Not specified 5,38 m x 3,65 m Minimum area

**Equipment measurements** 2,38 m x 0,65 m x 2,26 m

1.5 m Free fall height: 156 kg Load capacity: Max. number of users:

Fall zone: EN 1177 Grass surface Designation: exterior Availability of spare parts: supplied by the Certificate of Compliance: **ČSN EN 16630** 