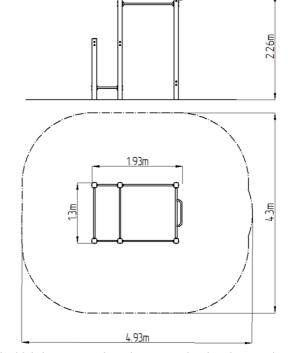

#### **Basic information**

Age category Not specified
Minimum area 4,93 m x 4,3 m

Equipment measurements 1,93 m x 1,3 m x 2,26 m

Free fall height: 1,5 m
Load capacity: 312 kg
Max. number of users: 4

Fall zone: EN 1177 Grass surface
Designation: exterior
Availability of spare parts: supplied by the
Certificate of Compliance: ČSN EN 16630