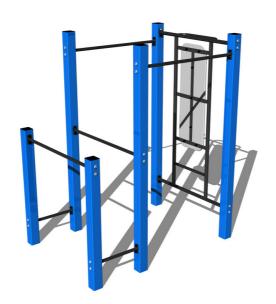

# Street workout set WS008BD - blue

Product type WS-008BD-15

### **Equipment**

Color variants: blue-black, red-black, yellow-black, green-black, grey-black, orange-black.