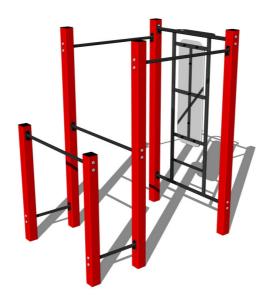

## Street workout set WS00RD - red

Product type WS-008RD-15

#### **Basic information**

Age category

Minimum area

4,93 m x 4,3 m

For imment measurements

1,03 m x 1,3 m

Equipment measurements 1,93 m x 1,3 m x 2,26 m

Free fall height: 1,5 m
Load capacity: 312 kg
Max. number of users: 4

#### **Equipment**

Color variants: blue-black, red-black, yellow-black, green-black, grey-black, orange-black.