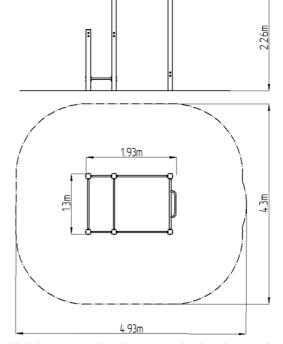

#### **Basic information**

Age category

Minimum area

4,93 m x 4,3 m

For imment measurements

1,03 m x 1,3 m

Equipment measurements 1,93 m x 1,3 m x 2,26 m

Free fall height: 1,5 m
Load capacity: 312 kg
Max. number of users: 4